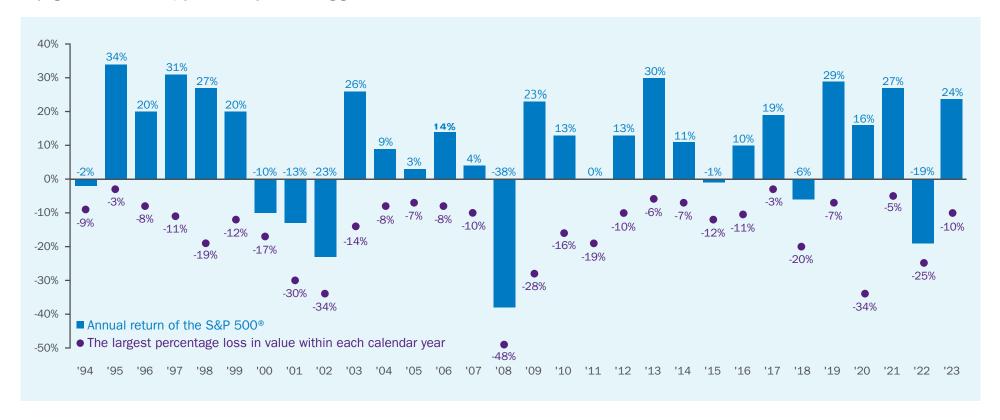

## Behind the Numbers

A closer look at the ups and downs of the stock market

The Standard & Poor's 500® (S&P 500) Price Return Index is a standard tool to measure stock market performance. The S&P 500® has experienced positive returns in 21 of the past 30 years. During that same period, intra-year market downturns averaged -15.0% percent.

Reacting to short-term dips in the market may negatively influence your investing decisions. As the chart below illustrates, maintaining a long-term perspective and staying the course can help you achieve your investing goals.

Sources: Standard and Poor's, RiverSource Life Insurance Company. Returns are based on price index only and do not include dividends, and are rounded to the nearest whole percentage point. Intra-year downturn refers to the largest market drop between two dates within each calendar year. For illustrative purposes only. Data are as of December 31, 2023.